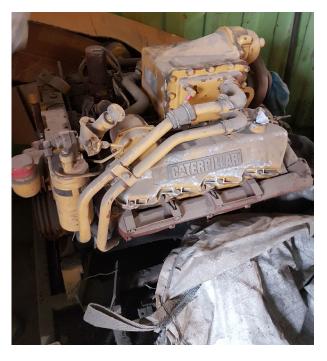

## CATERPILLAR 3208 DI-TA SLAG POT CARRIER KIROW

## EXPOSÉ SPARE ENGINE OUT OF USED SLAG POT CARRIER

| Spare engine     |  |
|------------------|--|
| Туре:            |  |
| Performance:     |  |
| Year:            |  |
| Operation hours: |  |

CATERPILLAR 3208 DI-TA 202KW@2.200rpm ca. 2000 8.800 h

## **Remarks:**

Original engine from Kirow Without defect Changed preventively only Refurbishment necessary Cost estimation available

This engine type is assembled in variuous old KIROW slag pot carriers Worldwide, but phased out by the engine manufacturer.