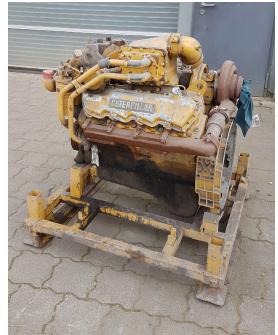

## CATERPILLAR 3208 DI-TA SLAG POT CARRIER KIROW

## EXPOSÉ SPARE ENGINE OUT OF USED SLAG POT CARRIER

| Spare engine     |  |
|------------------|--|
| Туре:            |  |
| Performance:     |  |
| Year:            |  |
| Operation hours: |  |

CATERPILLAR 3208 DI-TA 202KW@2.200rpm ca. 2000 8.800 h

## **Remarks:**

Original engine from Kirow Without defect Changed preventively only Refurbishment necessary Cost estimation available

This engine type is assembled in variuous old KIROW slag pot carriers Worldwide, but phased out by the engine manufacturer.